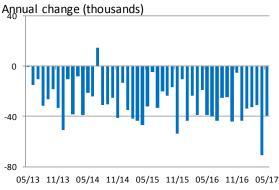

# **Unemployed registered\***

Note: \*Seasonally adjusted.

Source: CaixaBank Research, data from MEySS.

**Alessio Micozzi Ferri**, Economist, Macroeconomics Dept., Strategy Planning and Research Division, CaixaBank e-mail: <a href="mailto:research@caixabank.com">research@caixabank.com</a>

# **Data**

- The number of social security affiliates increased by 60,608 people during May in seasonally adjusted terms. The total number of affiliates stood at 18,345,414.
- **Registered unemployment** declined by 39,566 people, also in seasonally adjusted terms. The total number of unemployed stood at 3,461,128.

# **Valuation**

- The increase of 223,192 individuals registered with Social Security in May was somewhat larger than CaixaBank Research had anticipated (210,000), confirming real buoyancy from the labour market. Given such positive data, the pace of job creation accelerated to 3.9% YoY (3.8% in April).
- May is usually a good month for Social Security affiliation, coinciding with the start of the tourist season. The seasonally adjusted series, which corrects for said seasonal factor, also posted a very positive performance, showing an uptick of 60,608 affiliates, larger than the increases seen in the same month during the previous 3 years.
- Affiliate numbers **performed well across the majority of activity sectors**. There were strong performances from sectors linked to **tourism** (5.5% YoY), the **construction** industry (6.3% YoY) and education (4.7% YoY).
- Registered unemployment declined by 111,908 people (not seasonally adjusted), while CaixaBank Research anticipated a slightly larger drop (–120,000). Thus, registered unemployment continues to decline at a rapid pace (–11.1% YoY).
- In the light of these figures, the estimated risks for the full-year affiliate growth forecast, of 3.6%, look balanced.