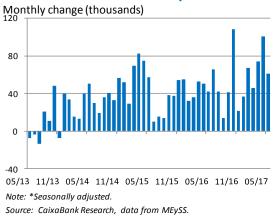

### Affiliated to the Social Security\*

# **Data**

- The number of social security affiliates increased by 60,608 people during May in seasonally adjusted terms. The total number of affiliates stood at 18,345,414.
- **Registered unemployment** declined by 39,566 people, also in seasonally adjusted terms. The total number of unemployed stood at 3,461,128.

# **Valuation**

- The increase of 223,192 individuals registered with Social Security in May was somewhat larger than CaixaBank Research had anticipated (210,000), confirming real buoyancy from the labour market. Given such positive data, the pace of job creation accelerated to 3.9% YoY (3.8% in April).
- May is usually a good month for Social Security affiliation, coinciding with the start of the tourist season. The seasonally adjusted series, which corrects for said seasonal factor, also posted a very positive performance, showing an uptick of 60,608 affiliates, larger than the increases seen in the same month during the previous 3 years.
- Affiliate numbers **performed well across the majority of activity sectors**. There were strong performances from sectors linked to **tourism** (5.5% YoY), the **construction** industry (6.3% YoY) and education (4.7% YoY).
- Registered unemployment declined by 111,908 people (not seasonally adjusted), while CaixaBank Research anticipated a slightly larger drop (–120,000). Thus, registered unemployment continues to decline at a rapid pace (–11.1% YoY).
- In the light of these figures, the estimated risks for the full-year affiliate growth forecast, of 3.6%, look balanced.