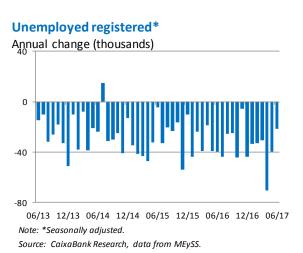

### Valuation

- The uptick in social security affiliates of 87,692 in June corroborates the robust buoyancy of the labour market, in line with the CaixaBank Research forecast (+100,000). Although the increase in affiliates was somewhat short of the figure posted in the month of June of the previous year, it is worth pointing out that April and May were exceptionally good this year. Thus, the aggregate Q2 figure showed an increase in affiliate numbers that comfortably outstripped previous years. The YoY change in affiliate numbers held at high levels of 3.8%.
- Although June is usually a good month for the labour market, driven by the tourist industry, the seasonally adjusted figure, which corrects for said seasonal factor, also showed a very strong performance, with an uptick of 53,690. As well as a good trend from sectors linked to tourism (5.4% YoY), affiliate numbers also moved positively in nearly all activity sectors.
- Registered unemployment was down 98,317 (not seasonally adjusted), while CaixaBank Research anticipated a slightly larger drop (-110,000). Nonetheless, registered unemployment continues to decline at a rapid pace (-10.7% YoY).
- In the light of these figures, the risks for the full-year affiliate growth forecast of 3.7% look balanced.

| Monthly change (thousands)        |             |             |        |        |        |        |          |
|-----------------------------------|-------------|-------------|--------|--------|--------|--------|----------|
|                                   | 2002-2007** | 2008-2013** | Jun-14 | Jun-15 | Jun-16 | Jun-17 |          |
|                                   |             |             |        |        |        | Data   | Forecast |
| Affiliated to the Social Security | 113         | 3           | 57     | 35     | 98     | 88     | 100      |
| Registered unemployed             | -29         | -66         | -123   | -95    | -124   | -98    | -110     |
|                                   |             |             |        |        |        |        |          |
| Annual change (%)                 |             |             |        |        |        |        |          |
|                                   | Jan-17      | Feb-17      | Mar-17 | Apr-17 | May-17 | Jun-17 |          |
|                                   |             |             |        |        |        | Data   | Forecast |
| Affiliated to the Social Security | 3,3         | 3,4         | 3,5    | 3,8    | 3,9    | 3,8    | 3,9      |
| Registered unemployed             | -9,4        | -9,7        | -9,6   | -10,9  | -11,1  | -10,7  | -11,0    |