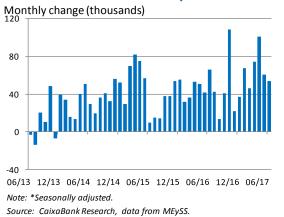

### Valuation

- The uptick in social security affiliates of 87,692 in June corroborates the robust buoyancy of the labour market, in line with the CaixaBank Research forecast (+100,000). Although the increase in affiliates was somewhat short of the figure posted in the month of June of the previous year, it is worth pointing out that April and May were exceptionally good this year. Thus, the aggregate Q2 figure showed an increase in affiliate numbers that comfortably outstripped previous years. The YoY change in affiliate numbers held at high levels of 3.8%.
- Although June is usually a good month for the labour market, driven by the tourist industry, the seasonally adjusted figure, which corrects for said seasonal factor, also showed a very strong performance, with an uptick of 53,690. As well as a good trend from sectors linked to tourism (5.4% YoY), affiliate numbers also moved positively in nearly all activity sectors.
- Registered unemployment was down 98,317 (not seasonally adjusted), while CaixaBank Research anticipated a slightly larger drop (-110,000). Nonetheless, registered unemployment continues to decline at a rapid pace (-10.7% YoY).
- In the light of these figures, the risks for the full-year affiliate growth forecast of 3.7% look balanced.

| Monthly change (thousands)        |             |             |        |        |        |        |          |
|-----------------------------------|-------------|-------------|--------|--------|--------|--------|----------|
|                                   | 2002-2007** | 2008-2013** | Jun-14 | Jun-15 | Jun-16 | Jun-17 |          |
|                                   |             |             |        |        |        | Data   | Forecast |
| Affiliated to the Social Security | 113         | 3           | 57     | 35     | 98     | 88     | 100      |
| Registered unemployed             | -29         | -66         | -123   | -95    | -124   | -98    | -110     |
|                                   |             |             |        |        |        |        |          |
| Annual change (%)                 |             |             |        |        |        |        |          |
|                                   | Jan-17      | Feb-17      | Mar-17 | Apr-17 | May-17 | Jun-17 |          |
|                                   |             |             |        |        |        | Data   | Forecast |
| Affiliated to the Social Security | 3,3         | 3,4         | 3,5    | 3,8    | 3,9    | 3,8    | 3,9      |
| Registered unemployed             | -9,4        | -9,7        | -9,6   | -10,9  | -11,1  | -10,7  | -11,0    |

#### Affiliated to the Social Security\*

Alessio Micozzi Ferri, Economist, Macroeconomics Department, Strategy Planning and Research Division, CaixaBank e-mail:

research@caixabank.com