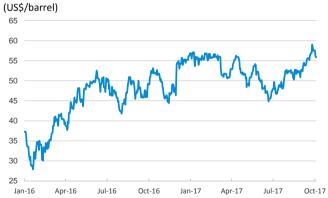

## **Brent oil price**

- Stock markets mixed on Wednesday, as they remained broadly stable in the US, declined in the euro area periphery and advanced in Germany. Regarding fixed-income markets, core sovereign yields were muted while bond spreads rose in the euro area periphery.
- Regarding macroeconomic variables, US confidence indicators remain strong (ISM non-manufacturing advanced to 59.8 in September) and Eurozone final September PMIs came in line with their solid flash releases.
- ▶ In the oil market, the Brent barrel closed at 55.8 dollars.

| Eurozone     ECB - Official Interest Rate (Refi)   0.00   0.00   0   0   0     Eonia   -0.36   -0.36   0   0   -3     Swap Eonia (10Y)   0.70   0.71   -1   0   25     3 months (Euribor)   -0.33   -0.33   0   0   -1     12 months (Euribor)   -0.17   -0.17   0   0   -9     Germany - 2-Year Bond   -0.70   -0.70   0   0   6     Germany - 10-Year Bond   0.45   0.46   -1   -2   25     France - 10-Year Bond   0.75   0.75   0   -2   6     Italy - 10-Year Bond   2.19   2.16   3   4   38                | 0<br>-2<br>58<br>-3<br>-10<br>-3<br>46<br>42<br>83<br>75 |
|-------------------------------------------------------------------------------------------------------------------------------------------------------------------------------------------------------------------------------------------------------------------------------------------------------------------------------------------------------------------------------------------------------------------------------------------------------------------------------------------------------------------|----------------------------------------------------------|
| Eonia     -0.36     -0.36     0     0     -3       Swap Eonia (10Y)     0.70     0.71     -1     0     25       3 months (Euribor)     -0.33     -0.33     0     0     -1       12 months (Euribor)     -0.17     -0.17     0     0     -9       Germany - 2-Year Bond     -0.70     -0.70     0     0     6       Germany - 10-Year Bond     0.45     0.46     -1     -2     25       France - 10-Year Bond     0.75     0.75     0     -2     6       Italy - 10-Year Bond     2.19     2.16     3     4     38 | -2<br>58<br>-3<br>-10<br>-3<br>46<br>42<br>83<br>75      |
| Eonia     -0.36     -0.36     0     0     -3       Swap Eonia (10Y)     0.70     0.71     -1     0     25       3 months (Euribor)     -0.33     -0.33     0     0     -1       12 months (Euribor)     -0.17     -0.17     0     0     -9       Germany - 2-Year Bond     -0.70     -0.70     0     0     6       Germany - 10-Year Bond     0.45     0.46     -1     -2     25       France - 10-Year Bond     0.75     0.75     0     -2     6       Italy - 10-Year Bond     2.19     2.16     3     4     38 | 58<br>-3<br>-10<br>-3<br>46<br>42<br>83<br>75            |
| 3 months (Euribor)   -0.33   -0.33   0   0   -1     12 months (Euribor)   -0.17   -0.17   0   0   -9     Germany - 2-Year Bond   -0.70   -0.70   0   0   6     Germany - 10-Year Bond   0.45   0.46   -1   -2   25     France - 10-Year Bond   0.75   0.75   0   -2   6     Italy - 10-Year Bond   2.19   2.16   3   4   38                                                                                                                                                                                       | -3<br>-10<br>-3<br>46<br>42<br>83<br>75                  |
| 3 months (Euribor)   -0.33   -0.33   0   0   -1     12 months (Euribor)   -0.17   -0.17   0   0   -9     Germany - 2-Year Bond   -0.70   -0.70   0   0   6     Germany - 10-Year Bond   0.45   0.46   -1   -2   25     France - 10-Year Bond   0.75   0.75   0   -2   6     Italy - 10-Year Bond   2.19   2.16   3   4   38                                                                                                                                                                                       | -3<br>-10<br>-3<br>46<br>42<br>83<br>75                  |
| 12 months (Euribor) -0.17 -0.17 0 0 -9   Germany - 2-Year Bond -0.70 -0.70 0 0 6   Germany - 10-Year Bond 0.45 0.46 -1 -2 25   France - 10-Year Bond 0.75 0.75 0 -2 6   Italy - 10-Year Bond 2.19 2.16 3 4 38                                                                                                                                                                                                                                                                                                     | -10<br>-3<br>46<br>42<br>83<br>75                        |
| Germany - 2-Year Bond     -0.70     -0.70     0     0     6       Germany - 10-Year Bond     0.45     0.46     -1     -2     25       France - 10-Year Bond     0.75     0.75     0     -2     6       Italy - 10-Year Bond     2.19     2.16     3     4     38                                                                                                                                                                                                                                                  | -3<br>46<br>42<br>83<br>75                               |
| Germany - 10-Year Bond     0.45     0.46     -1     -2     25       France - 10-Year Bond     0.75     0.75     0     -2     6       Italy - 10-Year Bond     2.19     2.16     3     4     38                                                                                                                                                                                                                                                                                                                    | 42<br>83<br>75                                           |
| France - 10-Year Bond     0.75     0.75     0     -2     6       Italy - 10-Year Bond     2.19     2.16     3     4     38                                                                                                                                                                                                                                                                                                                                                                                        | 42<br>83<br>75                                           |
| 1001) = 1000 = 1000                                                                                                                                                                                                                                                                                                                                                                                                                                                                                               | 75                                                       |
| ·                                                                                                                                                                                                                                                                                                                                                                                                                                                                                                                 |                                                          |
| Spain - 10-Year Bond <b>1.78</b> 1.72 6 14 40                                                                                                                                                                                                                                                                                                                                                                                                                                                                     |                                                          |
| Portugal - 10-Year Bond <b>2.42</b> 2.41 0 -5 -135                                                                                                                                                                                                                                                                                                                                                                                                                                                                | -104                                                     |
| Risk premium - Spain (10Y) <b>133</b> 126 7 15 16                                                                                                                                                                                                                                                                                                                                                                                                                                                                 | 29                                                       |
| Risk premium - Portugal (10Y) <b>196</b> 195 2 -3 -159                                                                                                                                                                                                                                                                                                                                                                                                                                                            | -150                                                     |
| US                                                                                                                                                                                                                                                                                                                                                                                                                                                                                                                |                                                          |
| Fed - Upper Bound <b>1.25</b> 1.25 0 0 50                                                                                                                                                                                                                                                                                                                                                                                                                                                                         | 75                                                       |
| 3 months (Libor) 1.35 1.34 1 2 35                                                                                                                                                                                                                                                                                                                                                                                                                                                                                 | 48                                                       |
| 12 months (Libor) 1.80 1.80 0 1                                                                                                                                                                                                                                                                                                                                                                                                                                                                                   | 23                                                       |
| 2-Year Bond 1.47 1.47 0 0 28                                                                                                                                                                                                                                                                                                                                                                                                                                                                                      | 64                                                       |
| 10-Year Bond <b>2.32</b> 2.32 0 1 -12                                                                                                                                                                                                                                                                                                                                                                                                                                                                             | 62                                                       |
| Stock Markets 10/4 10/3 Daily Change (%) Weekly Change (%) YTD (%)                                                                                                                                                                                                                                                                                                                                                                                                                                                |                                                          |
| CaixaBank <b>3.91</b> 4.12 -5.0 -9.0 24.6                                                                                                                                                                                                                                                                                                                                                                                                                                                                         | 69.1                                                     |
| BPI <b>1.07</b> 1.07 -0.8 -0.5 -5.8                                                                                                                                                                                                                                                                                                                                                                                                                                                                               | -5.6                                                     |
| lbex 35 <b>9964.90</b> 10257.50 -2.9 -3.9 6.6                                                                                                                                                                                                                                                                                                                                                                                                                                                                     | 13.5                                                     |
| PSI <b>2979.08</b> 3000.87 -0.7 0.4 18.2                                                                                                                                                                                                                                                                                                                                                                                                                                                                          | 20.8                                                     |
| DAX 12970.52 12902.65 0.5 2.5 13.0                                                                                                                                                                                                                                                                                                                                                                                                                                                                                | 22.5                                                     |
| CAC 40 5363.23 5367.41 -0.1 1.5 10.3                                                                                                                                                                                                                                                                                                                                                                                                                                                                              | 19.4                                                     |
| Eurostoxx50 <b>3594.91</b> 3605.73 -0.3 1.1 9.3                                                                                                                                                                                                                                                                                                                                                                                                                                                                   | 18.8                                                     |
| FTSE 100 <b>7467.58</b> 7468.11 0.0 2.1 4.5                                                                                                                                                                                                                                                                                                                                                                                                                                                                       | 6.2                                                      |
| S&P 500 <b>2537.74</b> 2534.58 0.1 1.2 13.4                                                                                                                                                                                                                                                                                                                                                                                                                                                                       | 17.5                                                     |
| Nasdaq <b>6534.63</b> 6531.71 0.0 1.3 21.4                                                                                                                                                                                                                                                                                                                                                                                                                                                                        | 22.9                                                     |
| Nikkei 225 <b>20625.54</b> 20626.66 0.0 1.3 7.9                                                                                                                                                                                                                                                                                                                                                                                                                                                                   | 22.6                                                     |
| MSCI Emerging Index <b>1101.84</b> 1101.84 0.0 2.7 27.8                                                                                                                                                                                                                                                                                                                                                                                                                                                           | 20.4                                                     |
| Shanghai <b>3348.94</b> 3348.94 0.0 0.3 7.9                                                                                                                                                                                                                                                                                                                                                                                                                                                                       | 11.5                                                     |
| VIX Index <b>9.63</b> 9.51 1.3 -2.4 -31.4                                                                                                                                                                                                                                                                                                                                                                                                                                                                         | -25.9                                                    |
| Currencies 10/4 10/3 Daily Change (%) Weekly Change (%) YTD (%)                                                                                                                                                                                                                                                                                                                                                                                                                                                   | YoY Change (%)                                           |
| EUR/USD <b>1.176</b> 1.174 0.1 0.1 11.8                                                                                                                                                                                                                                                                                                                                                                                                                                                                           | 4.9                                                      |
| EUR/JPY <b>132.600</b> 132.530 0.1 0.1 7.8                                                                                                                                                                                                                                                                                                                                                                                                                                                                        | 14.3                                                     |
| EUR/GBP <b>0.888</b> 0.887 0.1 1.2 4.0                                                                                                                                                                                                                                                                                                                                                                                                                                                                            | 1.0                                                      |
| EUR/CHF <b>1.147</b> 1.143 0.3 0.4 7.0                                                                                                                                                                                                                                                                                                                                                                                                                                                                            | 5.0                                                      |
| USD/JPY <b>112.760</b> 112.850 -0.1 -0.1 -3.6                                                                                                                                                                                                                                                                                                                                                                                                                                                                     | 9.0                                                      |
| USD/CNY <b>6.653</b> 6.653 0.0 0.2 -4.2                                                                                                                                                                                                                                                                                                                                                                                                                                                                           | -0.2                                                     |
| USD/MXN <b>18.269</b> 18.211 0.3 0.4 -11.9                                                                                                                                                                                                                                                                                                                                                                                                                                                                        | -4.7                                                     |
| Commodities 10/4 10/3 Daily Change (%) Weekly Change (%) YTD (%)                                                                                                                                                                                                                                                                                                                                                                                                                                                  | YoY Change (%)                                           |
| Global Commodities Index <b>84.0</b> 83.7 0.3 -1.0 -4.1                                                                                                                                                                                                                                                                                                                                                                                                                                                           | -2.0                                                     |
| Brent (US\$/barrel) <b>55.8</b> 56.0 -0.4 -3.6 -1.8                                                                                                                                                                                                                                                                                                                                                                                                                                                               | 7.6                                                      |
| Gold (US\$/ounce) <b>1275.0</b> 1271.7 0.3 -0.6 10.6                                                                                                                                                                                                                                                                                                                                                                                                                                                              | 0.6                                                      |
| Metal Index 210.8 209.5 0.6 2.4 20.3                                                                                                                                                                                                                                                                                                                                                                                                                                                                              | 30.3                                                     |
| Agricultural Index <b>251.9</b> 251.7 0.1 -1.4 -4.2                                                                                                                                                                                                                                                                                                                                                                                                                                                               | -5.3                                                     |