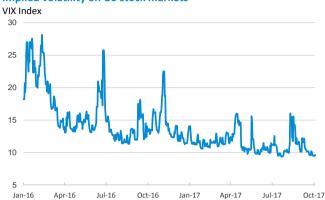

#### Implied volatility on US stock markets

| Eurozone     ECB - Official Interest Rate (Refi)   0.00   0.00   0   0   0     Eonia   -0.36   -0.36   0   0   -3     Swap Eonia (10Y)   0.70   0.71   -1   0   25     3 months (Euribor)   -0.33   -0.33   0   0   -1     12 months (Euribor)   -0.17   -0.17   0   0   -9     Germany - 2-Year Bond   -0.70   -0.70   0   0   6     Germany - 10-Year Bond   0.45   0.46   -1   -2   25     France - 10-Year Bond   0.75   0.75   0   -2   6     Italy - 10-Year Bond   2.19   2.16   3   4   38                | 0<br>-2<br>58<br>-3<br>-10<br>-3<br>46<br>42<br>83<br>75 |
|-------------------------------------------------------------------------------------------------------------------------------------------------------------------------------------------------------------------------------------------------------------------------------------------------------------------------------------------------------------------------------------------------------------------------------------------------------------------------------------------------------------------|----------------------------------------------------------|
| Eonia     -0.36     -0.36     0     0     -3       Swap Eonia (10Y)     0.70     0.71     -1     0     25       3 months (Euribor)     -0.33     -0.33     0     0     -1       12 months (Euribor)     -0.17     -0.17     0     0     -9       Germany - 2-Year Bond     -0.70     -0.70     0     0     6       Germany - 10-Year Bond     0.45     0.46     -1     -2     25       France - 10-Year Bond     0.75     0.75     0     -2     6       Italy - 10-Year Bond     2.19     2.16     3     4     38 | -2<br>58<br>-3<br>-10<br>-3<br>46<br>42<br>83<br>75      |
| Eonia     -0.36     -0.36     0     0     -3       Swap Eonia (10Y)     0.70     0.71     -1     0     25       3 months (Euribor)     -0.33     -0.33     0     0     -1       12 months (Euribor)     -0.17     -0.17     0     0     -9       Germany - 2-Year Bond     -0.70     -0.70     0     0     6       Germany - 10-Year Bond     0.45     0.46     -1     -2     25       France - 10-Year Bond     0.75     0.75     0     -2     6       Italy - 10-Year Bond     2.19     2.16     3     4     38 | 58<br>-3<br>-10<br>-3<br>46<br>42<br>83<br>75            |
| 3 months (Euribor)   -0.33   -0.33   0   0   -1     12 months (Euribor)   -0.17   -0.17   0   0   -9     Germany - 2-Year Bond   -0.70   -0.70   0   0   6     Germany - 10-Year Bond   0.45   0.46   -1   -2   25     France - 10-Year Bond   0.75   0.75   0   -2   6     Italy - 10-Year Bond   2.19   2.16   3   4   38                                                                                                                                                                                       | -3<br>-10<br>-3<br>46<br>42<br>83<br>75                  |
| 3 months (Euribor)   -0.33   -0.33   0   0   -1     12 months (Euribor)   -0.17   -0.17   0   0   -9     Germany - 2-Year Bond   -0.70   -0.70   0   0   6     Germany - 10-Year Bond   0.45   0.46   -1   -2   25     France - 10-Year Bond   0.75   0.75   0   -2   6     Italy - 10-Year Bond   2.19   2.16   3   4   38                                                                                                                                                                                       | -3<br>-10<br>-3<br>46<br>42<br>83<br>75                  |
| 12 months (Euribor) -0.17 -0.17 0 0 -9   Germany - 2-Year Bond -0.70 -0.70 0 0 6   Germany - 10-Year Bond 0.45 0.46 -1 -2 25   France - 10-Year Bond 0.75 0.75 0 -2 6   Italy - 10-Year Bond 2.19 2.16 3 4 38                                                                                                                                                                                                                                                                                                     | -10<br>-3<br>46<br>42<br>83<br>75                        |
| Germany - 2-Year Bond     -0.70     -0.70     0     0     6       Germany - 10-Year Bond     0.45     0.46     -1     -2     25       France - 10-Year Bond     0.75     0.75     0     -2     6       Italy - 10-Year Bond     2.19     2.16     3     4     38                                                                                                                                                                                                                                                  | -3<br>46<br>42<br>83<br>75                               |
| Germany - 10-Year Bond     0.45     0.46     -1     -2     25       France - 10-Year Bond     0.75     0.75     0     -2     6       Italy - 10-Year Bond     2.19     2.16     3     4     38                                                                                                                                                                                                                                                                                                                    | 42<br>83<br>75                                           |
| France - 10-Year Bond     0.75     0.75     0     -2     6       Italy - 10-Year Bond     2.19     2.16     3     4     38                                                                                                                                                                                                                                                                                                                                                                                        | 42<br>83<br>75                                           |
| 1001) = 1000 = 1000                                                                                                                                                                                                                                                                                                                                                                                                                                                                                               | 75                                                       |
| ·                                                                                                                                                                                                                                                                                                                                                                                                                                                                                                                 |                                                          |
| Spain - 10-Year Bond <b>1.78</b> 1.72 6 14 40                                                                                                                                                                                                                                                                                                                                                                                                                                                                     |                                                          |
| Portugal - 10-Year Bond <b>2.42</b> 2.41 0 -5 -135                                                                                                                                                                                                                                                                                                                                                                                                                                                                | -104                                                     |
| Risk premium - Spain (10Y) <b>133</b> 126 7 15 16                                                                                                                                                                                                                                                                                                                                                                                                                                                                 | 29                                                       |
| Risk premium - Portugal (10Y) <b>196</b> 195 2 -3 -159                                                                                                                                                                                                                                                                                                                                                                                                                                                            | -150                                                     |
| US                                                                                                                                                                                                                                                                                                                                                                                                                                                                                                                |                                                          |
| Fed - Upper Bound <b>1.25</b> 1.25 0 0 50                                                                                                                                                                                                                                                                                                                                                                                                                                                                         | 75                                                       |
| 3 months (Libor) 1.35 1.34 1 2 35                                                                                                                                                                                                                                                                                                                                                                                                                                                                                 | 48                                                       |
| 12 months (Libor) 1.80 1.80 0 1                                                                                                                                                                                                                                                                                                                                                                                                                                                                                   | 23                                                       |
| 2-Year Bond 1.47 1.47 0 0 28                                                                                                                                                                                                                                                                                                                                                                                                                                                                                      | 64                                                       |
| 10-Year Bond <b>2.32</b> 2.32 0 1 -12                                                                                                                                                                                                                                                                                                                                                                                                                                                                             | 62                                                       |
| Stock Markets 10/4 10/3 Daily Change (%) Weekly Change (%) YTD (%)                                                                                                                                                                                                                                                                                                                                                                                                                                                |                                                          |
| CaixaBank <b>3.91</b> 4.12 -5.0 -9.0 24.6                                                                                                                                                                                                                                                                                                                                                                                                                                                                         | 69.1                                                     |
| BPI <b>1.07</b> 1.07 -0.8 -0.5 -5.8                                                                                                                                                                                                                                                                                                                                                                                                                                                                               | -5.6                                                     |
| lbex 35 <b>9964.90</b> 10257.50 -2.9 -3.9 6.6                                                                                                                                                                                                                                                                                                                                                                                                                                                                     | 13.5                                                     |
| PSI <b>2979.08</b> 3000.87 -0.7 0.4 18.2                                                                                                                                                                                                                                                                                                                                                                                                                                                                          | 20.8                                                     |
| DAX 12970.52 12902.65 0.5 2.5 13.0                                                                                                                                                                                                                                                                                                                                                                                                                                                                                | 22.5                                                     |
| CAC 40 5363.23 5367.41 -0.1 1.5 10.3                                                                                                                                                                                                                                                                                                                                                                                                                                                                              | 19.4                                                     |
| Eurostoxx50 <b>3594.91</b> 3605.73 -0.3 1.1 9.3                                                                                                                                                                                                                                                                                                                                                                                                                                                                   | 18.8                                                     |
| FTSE 100 <b>7467.58</b> 7468.11 0.0 2.1 4.5                                                                                                                                                                                                                                                                                                                                                                                                                                                                       | 6.2                                                      |
| S&P 500 <b>2537.74</b> 2534.58 0.1 1.2 13.4                                                                                                                                                                                                                                                                                                                                                                                                                                                                       | 17.5                                                     |
| Nasdaq <b>6534.63</b> 6531.71 0.0 1.3 21.4                                                                                                                                                                                                                                                                                                                                                                                                                                                                        | 22.9                                                     |
| Nikkei 225 <b>20625.54</b> 20626.66 0.0 1.3 7.9                                                                                                                                                                                                                                                                                                                                                                                                                                                                   | 22.6                                                     |
| MSCI Emerging Index <b>1101.84</b> 1101.84 0.0 2.7 27.8                                                                                                                                                                                                                                                                                                                                                                                                                                                           | 20.4                                                     |
| Shanghai <b>3348.94</b> 3348.94 0.0 0.3 7.9                                                                                                                                                                                                                                                                                                                                                                                                                                                                       | 11.5                                                     |
| VIX Index <b>9.63</b> 9.51 1.3 -2.4 -31.4                                                                                                                                                                                                                                                                                                                                                                                                                                                                         | -25.9                                                    |
| Currencies 10/4 10/3 Daily Change (%) Weekly Change (%) YTD (%)                                                                                                                                                                                                                                                                                                                                                                                                                                                   | YoY Change (%)                                           |
| EUR/USD <b>1.176</b> 1.174 0.1 0.1 11.8                                                                                                                                                                                                                                                                                                                                                                                                                                                                           | 4.9                                                      |
| EUR/JPY <b>132.600</b> 132.530 0.1 0.1 7.8                                                                                                                                                                                                                                                                                                                                                                                                                                                                        | 14.3                                                     |
| EUR/GBP <b>0.888</b> 0.887 0.1 1.2 4.0                                                                                                                                                                                                                                                                                                                                                                                                                                                                            | 1.0                                                      |
| EUR/CHF <b>1.147</b> 1.143 0.3 0.4 7.0                                                                                                                                                                                                                                                                                                                                                                                                                                                                            | 5.0                                                      |
| USD/JPY <b>112.760</b> 112.850 -0.1 -0.1 -3.6                                                                                                                                                                                                                                                                                                                                                                                                                                                                     | 9.0                                                      |
| USD/CNY <b>6.653</b> 6.653 0.0 0.2 -4.2                                                                                                                                                                                                                                                                                                                                                                                                                                                                           | -0.2                                                     |
| USD/MXN <b>18.269</b> 18.211 0.3 0.4 -11.9                                                                                                                                                                                                                                                                                                                                                                                                                                                                        | -4.7                                                     |
| Commodities 10/4 10/3 Daily Change (%) Weekly Change (%) YTD (%)                                                                                                                                                                                                                                                                                                                                                                                                                                                  | YoY Change (%)                                           |
| Global Commodities Index <b>84.0</b> 83.7 0.3 -1.0 -4.1                                                                                                                                                                                                                                                                                                                                                                                                                                                           | -2.0                                                     |
| Brent (US\$/barrel) <b>55.8</b> 56.0 -0.4 -3.6 -1.8                                                                                                                                                                                                                                                                                                                                                                                                                                                               | 7.6                                                      |
| Gold (US\$/ounce) <b>1275.0</b> 1271.7 0.3 -0.6 10.6                                                                                                                                                                                                                                                                                                                                                                                                                                                              | 0.6                                                      |
| Metal Index 210.8 209.5 0.6 2.4 20.3                                                                                                                                                                                                                                                                                                                                                                                                                                                                              | 30.3                                                     |
| Agricultural Index <b>251.9</b> 251.7 0.1 -1.4 -4.2                                                                                                                                                                                                                                                                                                                                                                                                                                                               | -5.3                                                     |