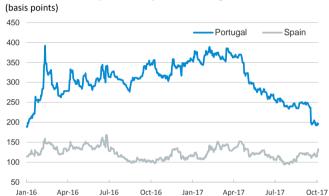

### Risk Premium on 10-year debt: Spain and Portugal

### Yield on 10-year public debt: Spain and Portugal

| Eurozone     ECB - Official Interest Rate (Refi)   0.00   0.00   0   0   0     Eonia   -0.36   -0.36   0   0   -3     Swap Eonia (10Y)   0.70   0.71   -1   0   25     3 months (Euribor)   -0.33   -0.33   0   0   -1     12 months (Euribor)   -0.17   -0.17   0   0   -9     Germany - 2-Year Bond   -0.70   -0.70   0   0   6     Germany - 10-Year Bond   0.45   0.46   -1   -2   25     France - 10-Year Bond   0.75   0.75   0   -2   6     Italy - 10-Year Bond   2.19   2.16   3   4   38                | 0<br>-2<br>58<br>-3<br>-10<br>-3<br>46<br>42<br>83<br>75 |
|-------------------------------------------------------------------------------------------------------------------------------------------------------------------------------------------------------------------------------------------------------------------------------------------------------------------------------------------------------------------------------------------------------------------------------------------------------------------------------------------------------------------|----------------------------------------------------------|
| Eonia     -0.36     -0.36     0     0     -3       Swap Eonia (10Y)     0.70     0.71     -1     0     25       3 months (Euribor)     -0.33     -0.33     0     0     -1       12 months (Euribor)     -0.17     -0.17     0     0     -9       Germany - 2-Year Bond     -0.70     -0.70     0     0     6       Germany - 10-Year Bond     0.45     0.46     -1     -2     25       France - 10-Year Bond     0.75     0.75     0     -2     6       Italy - 10-Year Bond     2.19     2.16     3     4     38 | -2<br>58<br>-3<br>-10<br>-3<br>46<br>42<br>83<br>75      |
| Eonia     -0.36     -0.36     0     0     -3       Swap Eonia (10Y)     0.70     0.71     -1     0     25       3 months (Euribor)     -0.33     -0.33     0     0     -1       12 months (Euribor)     -0.17     -0.17     0     0     -9       Germany - 2-Year Bond     -0.70     -0.70     0     0     6       Germany - 10-Year Bond     0.45     0.46     -1     -2     25       France - 10-Year Bond     0.75     0.75     0     -2     6       Italy - 10-Year Bond     2.19     2.16     3     4     38 | 58<br>-3<br>-10<br>-3<br>46<br>42<br>83<br>75            |
| 3 months (Euribor)   -0.33   -0.33   0   0   -1     12 months (Euribor)   -0.17   -0.17   0   0   -9     Germany - 2-Year Bond   -0.70   -0.70   0   0   6     Germany - 10-Year Bond   0.45   0.46   -1   -2   25     France - 10-Year Bond   0.75   0.75   0   -2   6     Italy - 10-Year Bond   2.19   2.16   3   4   38                                                                                                                                                                                       | -3<br>-10<br>-3<br>46<br>42<br>83<br>75                  |
| 3 months (Euribor)   -0.33   -0.33   0   0   -1     12 months (Euribor)   -0.17   -0.17   0   0   -9     Germany - 2-Year Bond   -0.70   -0.70   0   0   6     Germany - 10-Year Bond   0.45   0.46   -1   -2   25     France - 10-Year Bond   0.75   0.75   0   -2   6     Italy - 10-Year Bond   2.19   2.16   3   4   38                                                                                                                                                                                       | -3<br>-10<br>-3<br>46<br>42<br>83<br>75                  |
| 12 months (Euribor) -0.17 -0.17 0 0 -9   Germany - 2-Year Bond -0.70 -0.70 0 0 6   Germany - 10-Year Bond 0.45 0.46 -1 -2 25   France - 10-Year Bond 0.75 0.75 0 -2 6   Italy - 10-Year Bond 2.19 2.16 3 4 38                                                                                                                                                                                                                                                                                                     | -10<br>-3<br>46<br>42<br>83<br>75                        |
| Germany - 2-Year Bond     -0.70     -0.70     0     0     6       Germany - 10-Year Bond     0.45     0.46     -1     -2     25       France - 10-Year Bond     0.75     0.75     0     -2     6       Italy - 10-Year Bond     2.19     2.16     3     4     38                                                                                                                                                                                                                                                  | -3<br>46<br>42<br>83<br>75                               |
| Germany - 10-Year Bond     0.45     0.46     -1     -2     25       France - 10-Year Bond     0.75     0.75     0     -2     6       Italy - 10-Year Bond     2.19     2.16     3     4     38                                                                                                                                                                                                                                                                                                                    | 42<br>83<br>75                                           |
| France - 10-Year Bond     0.75     0.75     0     -2     6       Italy - 10-Year Bond     2.19     2.16     3     4     38                                                                                                                                                                                                                                                                                                                                                                                        | 42<br>83<br>75                                           |
| 1001) = 1000 = 1000                                                                                                                                                                                                                                                                                                                                                                                                                                                                                               | 75                                                       |
| ·                                                                                                                                                                                                                                                                                                                                                                                                                                                                                                                 |                                                          |
| Spain - 10-Year Bond <b>1.78</b> 1.72 6 14 40                                                                                                                                                                                                                                                                                                                                                                                                                                                                     |                                                          |
| Portugal - 10-Year Bond <b>2.42</b> 2.41 0 -5 -135                                                                                                                                                                                                                                                                                                                                                                                                                                                                | -104                                                     |
| Risk premium - Spain (10Y) <b>133</b> 126 7 15 16                                                                                                                                                                                                                                                                                                                                                                                                                                                                 | 29                                                       |
| Risk premium - Portugal (10Y) <b>196</b> 195 2 -3 -159                                                                                                                                                                                                                                                                                                                                                                                                                                                            | -150                                                     |
| US                                                                                                                                                                                                                                                                                                                                                                                                                                                                                                                |                                                          |
| Fed - Upper Bound <b>1.25</b> 1.25 0 0 50                                                                                                                                                                                                                                                                                                                                                                                                                                                                         | 75                                                       |
| 3 months (Libor) 1.35 1.34 1 2 35                                                                                                                                                                                                                                                                                                                                                                                                                                                                                 | 48                                                       |
| 12 months (Libor) 1.80 1.80 0 1                                                                                                                                                                                                                                                                                                                                                                                                                                                                                   | 23                                                       |
| 2-Year Bond 1.47 1.47 0 0 28                                                                                                                                                                                                                                                                                                                                                                                                                                                                                      | 64                                                       |
| 10-Year Bond <b>2.32</b> 2.32 0 1 -12                                                                                                                                                                                                                                                                                                                                                                                                                                                                             | 62                                                       |
| Stock Markets 10/4 10/3 Daily Change (%) Weekly Change (%) YTD (%)                                                                                                                                                                                                                                                                                                                                                                                                                                                |                                                          |
| CaixaBank <b>3.91</b> 4.12 -5.0 -9.0 24.6                                                                                                                                                                                                                                                                                                                                                                                                                                                                         | 69.1                                                     |
| BPI <b>1.07</b> 1.07 -0.8 -0.5 -5.8                                                                                                                                                                                                                                                                                                                                                                                                                                                                               | -5.6                                                     |
| lbex 35 <b>9964.90</b> 10257.50 -2.9 -3.9 6.6                                                                                                                                                                                                                                                                                                                                                                                                                                                                     | 13.5                                                     |
| PSI <b>2979.08</b> 3000.87 -0.7 0.4 18.2                                                                                                                                                                                                                                                                                                                                                                                                                                                                          | 20.8                                                     |
| DAX 12970.52 12902.65 0.5 2.5 13.0                                                                                                                                                                                                                                                                                                                                                                                                                                                                                | 22.5                                                     |
| CAC 40 5363.23 5367.41 -0.1 1.5 10.3                                                                                                                                                                                                                                                                                                                                                                                                                                                                              | 19.4                                                     |
| Eurostoxx50 <b>3594.91</b> 3605.73 -0.3 1.1 9.3                                                                                                                                                                                                                                                                                                                                                                                                                                                                   | 18.8                                                     |
| FTSE 100 <b>7467.58</b> 7468.11 0.0 2.1 4.5                                                                                                                                                                                                                                                                                                                                                                                                                                                                       | 6.2                                                      |
| S&P 500 <b>2537.74</b> 2534.58 0.1 1.2 13.4                                                                                                                                                                                                                                                                                                                                                                                                                                                                       | 17.5                                                     |
| Nasdaq <b>6534.63</b> 6531.71 0.0 1.3 21.4                                                                                                                                                                                                                                                                                                                                                                                                                                                                        | 22.9                                                     |
| Nikkei 225 <b>20625.54</b> 20626.66 0.0 1.3 7.9                                                                                                                                                                                                                                                                                                                                                                                                                                                                   | 22.6                                                     |
| MSCI Emerging Index <b>1101.84</b> 1101.84 0.0 2.7 27.8                                                                                                                                                                                                                                                                                                                                                                                                                                                           | 20.4                                                     |
| Shanghai <b>3348.94</b> 3348.94 0.0 0.3 7.9                                                                                                                                                                                                                                                                                                                                                                                                                                                                       | 11.5                                                     |
| VIX Index <b>9.63</b> 9.51 1.3 -2.4 -31.4                                                                                                                                                                                                                                                                                                                                                                                                                                                                         | -25.9                                                    |
| Currencies 10/4 10/3 Daily Change (%) Weekly Change (%) YTD (%)                                                                                                                                                                                                                                                                                                                                                                                                                                                   | YoY Change (%)                                           |
| EUR/USD <b>1.176</b> 1.174 0.1 0.1 11.8                                                                                                                                                                                                                                                                                                                                                                                                                                                                           | 4.9                                                      |
| EUR/JPY <b>132.600</b> 132.530 0.1 0.1 7.8                                                                                                                                                                                                                                                                                                                                                                                                                                                                        | 14.3                                                     |
| EUR/GBP <b>0.888</b> 0.887 0.1 1.2 4.0                                                                                                                                                                                                                                                                                                                                                                                                                                                                            | 1.0                                                      |
| EUR/CHF <b>1.147</b> 1.143 0.3 0.4 7.0                                                                                                                                                                                                                                                                                                                                                                                                                                                                            | 5.0                                                      |
| USD/JPY <b>112.760</b> 112.850 -0.1 -0.1 -3.6                                                                                                                                                                                                                                                                                                                                                                                                                                                                     | 9.0                                                      |
| USD/CNY <b>6.653</b> 6.653 0.0 0.2 -4.2                                                                                                                                                                                                                                                                                                                                                                                                                                                                           | -0.2                                                     |
| USD/MXN <b>18.269</b> 18.211 0.3 0.4 -11.9                                                                                                                                                                                                                                                                                                                                                                                                                                                                        | -4.7                                                     |
| Commodities 10/4 10/3 Daily Change (%) Weekly Change (%) YTD (%)                                                                                                                                                                                                                                                                                                                                                                                                                                                  | YoY Change (%)                                           |
| Global Commodities Index <b>84.0</b> 83.7 0.3 -1.0 -4.1                                                                                                                                                                                                                                                                                                                                                                                                                                                           | -2.0                                                     |
| Brent (US\$/barrel) <b>55.8</b> 56.0 -0.4 -3.6 -1.8                                                                                                                                                                                                                                                                                                                                                                                                                                                               | 7.6                                                      |
| Gold (US\$/ounce) <b>1275.0</b> 1271.7 0.3 -0.6 10.6                                                                                                                                                                                                                                                                                                                                                                                                                                                              | 0.6                                                      |
| Metal Index 210.8 209.5 0.6 2.4 20.3                                                                                                                                                                                                                                                                                                                                                                                                                                                                              | 30.3                                                     |
| Agricultural Index <b>251.9</b> 251.7 0.1 -1.4 -4.2                                                                                                                                                                                                                                                                                                                                                                                                                                                               | -5.3                                                     |