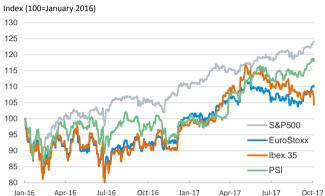

| 30.3                                                     |
| Agricultural Index <b>251.9</b> 251.7 0.1 -1.4 -4.2                                                                                                                                                                                                                                                                                                                                                                                                                                                               | -5.3                                                     |

# **Selected Time Series**

#### Main advanced stock markets



### Yield on 10-year public debt: Spain and Portugal



# **Exchange rate: EUR/USD**



#### Implied volatility on US stock markets



### Risk Premium on 10-year debt: Spain and Portugal



## **Brent oil price**



#### Notice regarding publication of the CaixaBank "Daily Report".

The "Daily Report" is a publication by CaixaBank produced by its Strategic Planning and Research Department that contains information and opinions from sources considered to be reliable. This document is for informative purposes only and CaixaBank is not liable in any way for any use made thereof. The opinions and estimates are those of the Strategic Planning and Research Department and are liable to change without prior notice. These files cannot be totally or partially reproduced, transformed, distributed,