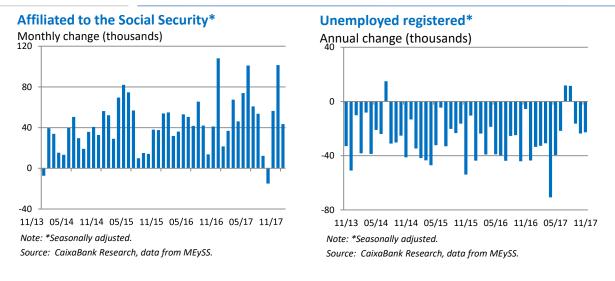

## Data

- The number of **social security affiliates was up** by 43,437 in November in seasonally adjusted terms. The total number of affiliates stood at 18,417,756.
- **Registered unemployment** shrank by 22,744 in November, also in seasonally adjusted terms. The total number of unemployed stood at 3,474,281.

### Assessment

- The **pace of job creation accelerated 1 tenth in November**, rising to 3.6% YoY, a figure slightly higher than the CaixaBank Research forecast, and confirming the enduring **buoyancy of the labour market**.
- Specifically, the number of Social Security affiliates declined by 12,773 (not seasonally adjusted), a drop that was concentrated in the tourism sector, as is usual in the month of November (-112,216 individuals, despite an uptick in YoY terms of 4.1% in November). The number of affiliates was up in the construction sector (15,846, an increase of 7.1% YoY) and education (28,400, an uptick of 5.3% YoY). In the last 12 months the number of affiliates increased by 637,232.
- Registered unemployment was up by 7,255 individuals (not seasonally adjusted), a moderately smaller uptick than anticipated. Thus, registered unemployment continues to decline at a rapid pace (-8.3% YoY).
- In the light of these figures, the risks for the full-year affiliate growth forecast of 3.5% look balanced.