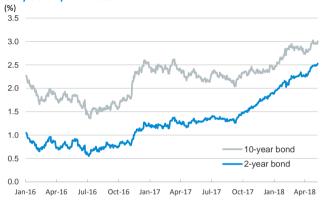

## US: yield on public debt

- ▶ Global stock markets edged up with the Ibex 35 and the S&P 500 registering increases of 0.5 and 1 percent respectively.
- In fixed-income markets, yields on long term sovereign bonds decreased slightly in Europe with the exception of Italy, where political uncertainty continued to put pressure on yields. In the U.S., yields on the 10-year Treasury bonds nudged up and reached 3 percent.
- Oil prices registered a strong increase of more than 3 percent yesterday as tensions with Iran intensified. The barrel of Brent closed above \$77, its highest level since the end of 2014.