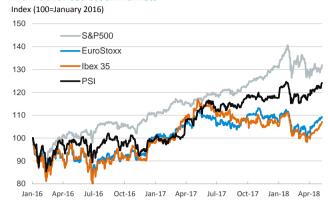

#### Main advanced stock markets

- ▶ Global stock markets edged up with the Ibex 35 and the S&P 500 registering increases of 0.5 and 1 percent respectively.
- In fixed-income markets, yields on long term sovereign bonds decreased slightly in Europe with the exception of Italy, where political uncertainty continued to put pressure on yields. In the U.S., yields on the 10-year Treasury bonds nudged up and reached 3 percent.
- Oil prices registered a strong increase of more than 3 percent yesterday as tensions with Iran intensified. The barrel of Brent closed above \$77, its highest level since the end of 2014.