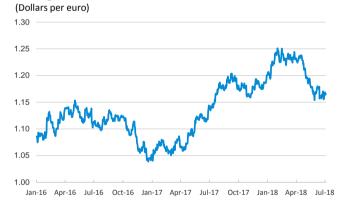

| 242.2                                   | 212.3                 | 0.0                 | -3.4                | 7.0                   | 13.9           |
| Metal Index Agricultural Index                                                                                                                                                                             | 212.3                                   | 212.3                 | 0.0                 | J. <del>+</del>     | -7.8                  | 13.9           |

### **Selected Time Series**

#### Main advanced stock markets



### Yield on 10-year public debt: U.S. and Germany



## Exchange rate: EUR/USD



### Implied volatility on US stock markets



### Risk Premium on 10-year debt: Italy, Spain, and Portugal



# Brent oil price



Notice regarding publication of the CaixaBank "Daily Report".

The "Daily Report" is a publication by CaixaBank Research that contains information and opinions from sources considered to be reliable. This document is for informative purposes only and CaixaBank is not liable in any way for any use made thereof. The opinions and estimates are those of the CaixaBank Research and are liable to change without prior notice.