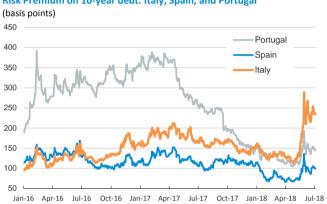

| 242.2                                   | 212.3                 | 0.0                 | -3.4                | 7.0                   | 13.9           |
| Metal Index Agricultural Index                                                                                                                                                                             | 212.3                                   | 212.3                 | 0.0                 | J. <del>+</del>     | -7.8                  | 13.9           |

### **Selected Time Series**

#### Main advanced stock markets



### Yield on 10-year public debt: U.S. and Germany



## Exchange rate: EUR/USD



### Implied volatility on US stock markets



### Risk Premium on 10-year debt: Italy, Spain, and Portugal



# Brent oil price



Notice regarding publication of the CaixaBank "Daily Report".

The "Daily Report" is a publication by CaixaBank Research that contains information and opinions from sources considered to be reliable. This document is for informative purposes only and CaixaBank is not liable in any way for any use made thereof. The opinions and estimates are those of the CaixaBank Research and are liable to change without prior notice.