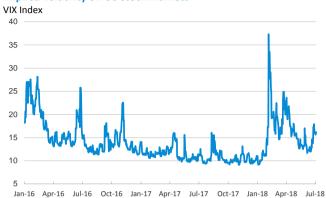

| 242.2                                   | 212.3                 | 0.0                 | -3.4                | 7.0                   | 13.9           |
| Metal Index Agricultural Index                                                                                                                                                                             | 212.3                                   | 212.3                 | 0.0                 | J. <del>+</del>     | -7.8                  | 13.9           |

### **Selected Time Series**

#### Main advanced stock markets



### Yield on 10-year public debt: U.S. and Germany



## Exchange rate: EUR/USD



### Implied volatility on US stock markets



### Risk Premium on 10-year debt: Italy, Spain, and Portugal



# Brent oil price



Notice regarding publication of the CaixaBank "Daily Report".

The "Daily Report" is a publication by CaixaBank Research that contains information and opinions from sources considered to be reliable. This document is for informative purposes only and CaixaBank is not liable in any way for any use made thereof. The opinions and estimates are those of the CaixaBank Research and are liable to change without prior notice.