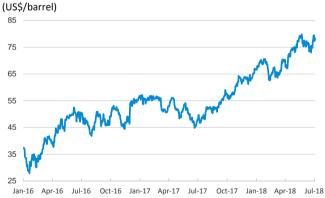

# Brent oil price

Notice regarding publication of the CaixaBank "Daily Report".

The "Daily Report" is a publication by CaixaBank Research that contains information and opinions from sources considered to be reliable. This document is for informative purposes only and CaixaBank is not liable in any way for any use made thereof. The opinions and estimates are those of the CaixaBank Research and are liable to change without prior notice.