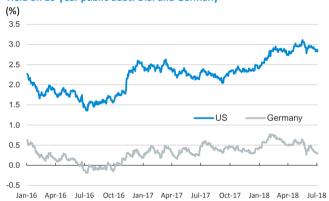

| 242.2                                   | 212.3                 | 0.0                 | -3.4                | 7.0                   | 13.9           |
| Metal Index Agricultural Index                                                                                                                                                                             | 212.3                                   | 212.3                 | 0.0                 | J. <del>+</del>     | -7.8                  | 13.9           |

### **Selected Time Series**

#### Main advanced stock markets



### Yield on 10-year public debt: U.S. and Germany



## Exchange rate: EUR/USD



### Implied volatility on US stock markets



### Risk Premium on 10-year debt: Italy, Spain, and Portugal



# Brent oil price



Notice regarding publication of the CaixaBank "Daily Report".

The "Daily Report" is a publication by CaixaBank Research that contains information and opinions from sources considered to be reliable. This document is for informative purposes only and CaixaBank is not liable in any way for any use made thereof. The opinions and estimates are those of the CaixaBank Research and are liable to change without prior notice.