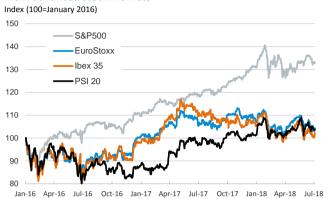

| 2.3            |
|                                                                                                                                                                                                            | 242.2                                   | 212.3                 | 0.0                 | -3.4                | 7.0                   | 13.9           |
| Metal Index Agricultural Index                                                                                                                                                                             | 212.3                                   | 212.3                 | 0.0                 | J. <del>+</del>     | -7.8                  | 13.9           |

### **Selected Time Series**

#### Main advanced stock markets



### Yield on 10-year public debt: U.S. and Germany



## Exchange rate: EUR/USD



### Implied volatility on US stock markets



### Risk Premium on 10-year debt: Italy, Spain, and Portugal



# Brent oil price



Notice regarding publication of the CaixaBank "Daily Report".

The "Daily Report" is a publication by CaixaBank Research that contains information and opinions from sources considered to be reliable. This document is for informative purposes only and CaixaBank is not liable in any way for any use made thereof. The opinions and estimates are those of the CaixaBank Research and are liable to change without prior notice.