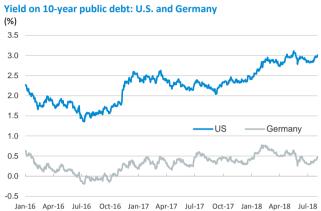

2-Aug-2018

- Amid an increase in trade tensions between China and U.S., stock markets in advanced economies performed poorly and the main European indices registered losses, except for the Portuguese PSI 20 which edged up by 0.3%.
- In fixed-income markets, yields on European 10-year sovereign bonds experienced a broad-based increase of more than 4 b. p. Similarly, yields on 10-year Treasuries edged up by 5 b. p. and exceeded 3%, a rate not seen since late May.
- ▶ In oil markets, the barrel of Brent decreased below \$72.5, reaching a 12-day low.
- As expected, the statement of the Fed's monetary policy meeting delivered no movements on the interest rate and reflected a strong macroeconomic scenario. As a result, the chances of a rate hike in September have increased even further. Today the Bank of England is expected to increase its reference interest rate to 0.75%.