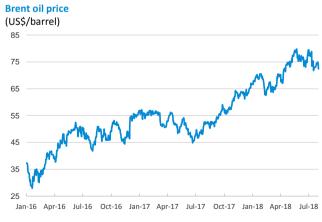

2-Aug-2018

- Amid an increase in trade tensions between China and U.S., stock markets in advanced economies performed poorly and the main European indices registered losses, except for the Portuguese PSI 20 which edged up by 0.3%.
- In fixed-income markets, yields on European 10-year sovereign bonds experienced a broad-based increase of more than 4 b. p. Similarly, yields on 10-year Treasuries edged up by 5 b. p. and exceeded 3%, a rate not seen since late May.
- ▶ In oil markets, the barrel of Brent decreased below \$72.5, reaching a 12-day low.
- As expected, the statement of the Fed's monetary policy meeting delivered no movements on the interest rate and reflected a strong macroeconomic scenario. As a result, the chances of a rate hike in September have increased even further. Today the Bank of England is expected to increase its reference interest rate to 0.75%.