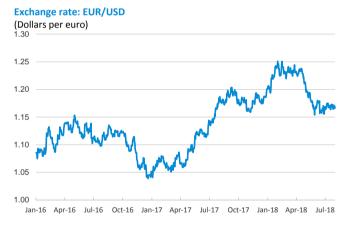

2-Aug-2018

- Amid an increase in trade tensions between China and U.S., stock markets in advanced economies performed poorly and the main European indices registered losses, except for the Portuguese PSI 20 which edged up by 0.3%.
- In fixed-income markets, yields on European 10-year sovereign bonds experienced a broad-based increase of more than 4 b. p. Similarly, yields on 10-year Treasuries edged up by 5 b. p. and exceeded 3%, a rate not seen since late May.
- ▶ In oil markets, the barrel of Brent decreased below \$72.5, reaching a 12-day low.
- As expected, the statement of the Fed's monetary policy meeting delivered no movements on the interest rate and reflected a strong macroeconomic scenario. As a result, the chances of a rate hike in September have increased even further. Today the Bank of England is expected to increase its reference interest rate to 0.75%.