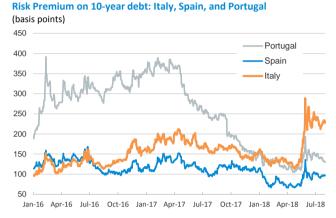

2-Aug-2018

- Amid an increase in trade tensions between China and U.S., stock markets in advanced economies performed poorly and the main European indices registered losses, except for the Portuguese PSI 20 which edged up by 0.3%.
- In fixed-income markets, yields on European 10-year sovereign bonds experienced a broad-based increase of more than 4 b. p. Similarly, yields on 10-year Treasuries edged up by 5 b. p. and exceeded 3%, a rate not seen since late May.
- ▶ In oil markets, the barrel of Brent decreased below \$72.5, reaching a 12-day low.
- As expected, the statement of the Fed's monetary policy meeting delivered no movements on the interest rate and reflected a strong macroeconomic scenario. As a result, the chances of a rate hike in September have increased even further. Today the Bank of England is expected to increase its reference interest rate to 0.75%.