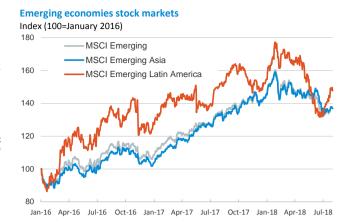

2-Aug-2018

- Amid an increase in trade tensions between China and U.S., stock markets in advanced economies performed poorly and the main European indices registered losses, except for the Portuguese PSI 20 which edged up by 0.3%.
- In fixed-income markets, yields on European 10-year sovereign bonds experienced a broad-based increase of more than 4 b. p. Similarly, yields on 10-year Treasuries edged up by 5 b. p. and exceeded 3%, a rate not seen since late May.
- ▶ In oil markets, the barrel of Brent decreased below \$72.5, reaching a 12-day low.
- As expected, the statement of the Fed's monetary policy meeting delivered no movements on the interest rate and reflected a strong macroeconomic scenario. As a result, the chances of a rate hike in September have increased even further. Today the Bank of England is expected to increase its reference interest rate to 0.75%.