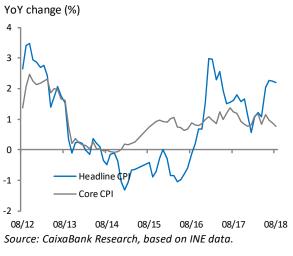

## Assessment

- Inflation held at 2.2% in August, thus matching the preliminary figure released by the National Statistics Institute on August 30. Non-core elements offset the 1-tenth dip in core inflation, to 0.8%, which was driven by easing inflation in services.
- Non-core components drove up inflation despite energy prices having no impact. The impetus from electricity prices, which climbed 10.8% YoY compared to 8.1% in July and 5.4% in June, was entirely offset by easing fuel prices, which barely changed in August from July, showing an increase of 11.3% YoY in August, short of the 12.6% recorded in July. The upside contribution from non-processed foods broke the stalemate into an upside movement, showing an increase of 4.6% YoY, thus outstripping the 4.0% posted the previous month.
- Core components showed a downside trend due to an easing of the inflation of services, which were up 1.3% YoY, below the 1.5% of July due to lower personal vehicle services prices (8.7% YoY in August compared to 9.6% in July) and declining package tour prices (-4.4% compared to -2.4%). Meanwhile, inflation for industrial goods slackened 0.1% YoY (0.0% in July).
- Should the current oil price trend continue, inflation will gradually ease through to the end of the year.
- In the light of this data the risks in terms of our full-year 2018 inflation forecast of 1.7% look balanced.

#### **CPI evolution**